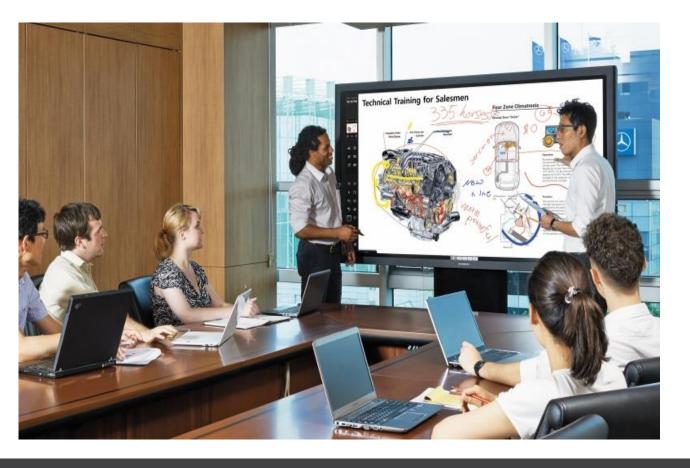

#### **HYUNDAI** Smart Board

The most intuitive UX & Human touch

- ✓ ADVANCED DISPLAY QUALITY with Full HD resolution
- ✓ **SIMPLE** UI & UX
- ✓ FAST & SMOOTH writing recognizing
- ✓ **COLLABORATION** in product development
- ✓ BRAND NAME & KNOW HOW

#### **ENHANCHED PRESENTATION PERFORMANCE**

- Deliver more convincing arguments
- Express idea directly
- Induce active participation from attendees by sharing their ideas simultaneously