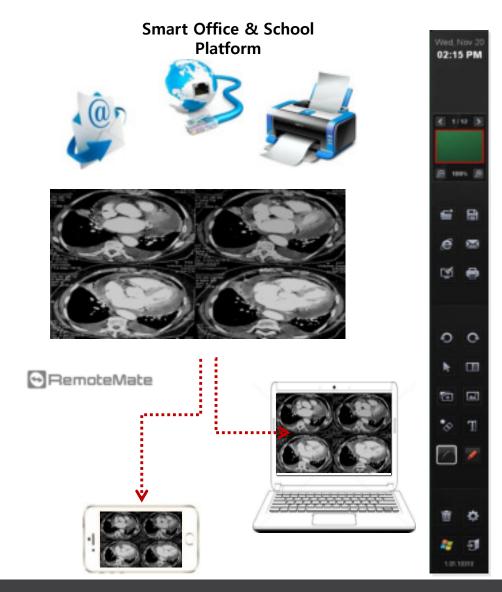

#### **Option:**

PresentationMate

→ RemoteMate

#### "E-mail & Print"

- Simple click for printing or e-mailing

#### "Remote Conference"

- Work simultaneously while navigating to internet with split mode

#### **REMOTE MEETING regardless the location**

- Screen sharing through online network
- Videoconference