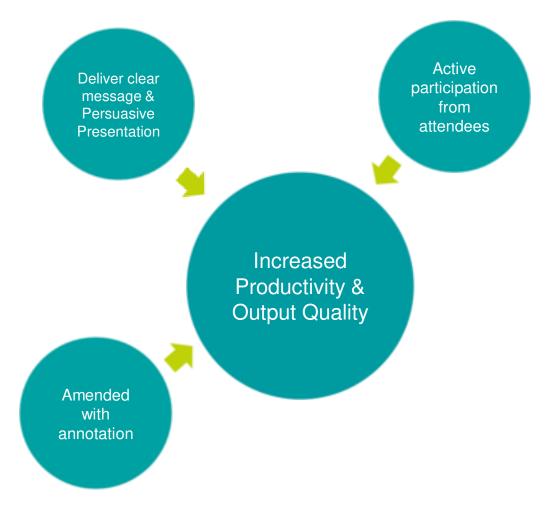

## Suggestion

**Existing Circumstance** 

- Smart Working
- Increase Productivity & Cost saving

#### **ENHANCHED PRESENTATION PERFORMANCE**

- Deliver more convincing arguments
- Express idea directly
- Induce active participation from attendees by sharing their ideas simultaneously

#### TIME MANAGEMENT

- No need to prepare print materials
- Easy meeting outcome report while sending directly from Smart Board (e-mail & printer)