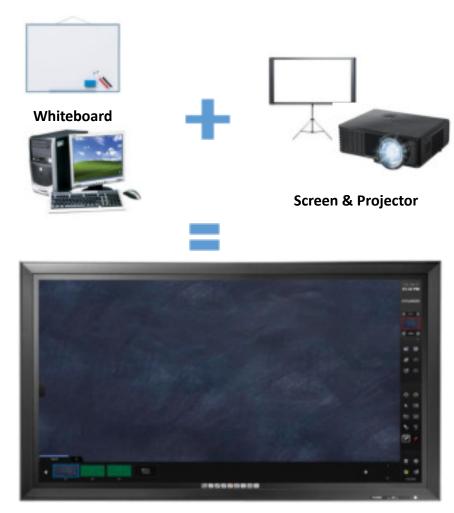

### **Presentation Device**

There is more interaction activities in a company than the classrooms.

- White board
- **Beam Projector**
- Computer
- TV+
- **Operation S/W**

#### **HYUNDAI** Smart Board

The most intuitive UX & Human touch

- ✓ ADVANCED DISPLAY QUALITY with Full HD resolution
- ✓ **SIMPLE** UI & UX
- ✓ FAST & SMOOTH writing recognizing
- ✓ **COLLABORATION** in product development
- ✓ BRAND NAME & KNOW HOW