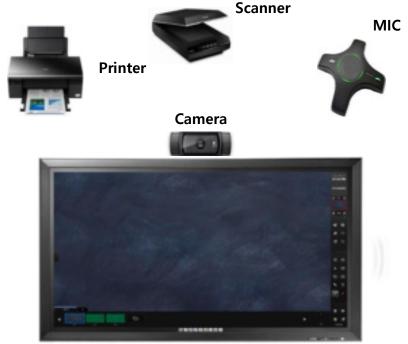

#### "E-mail & Print"

- Simple click for printing or e-mailing

#### "Remote Conference"

- Work simultaneously while navigating to internet with split mode